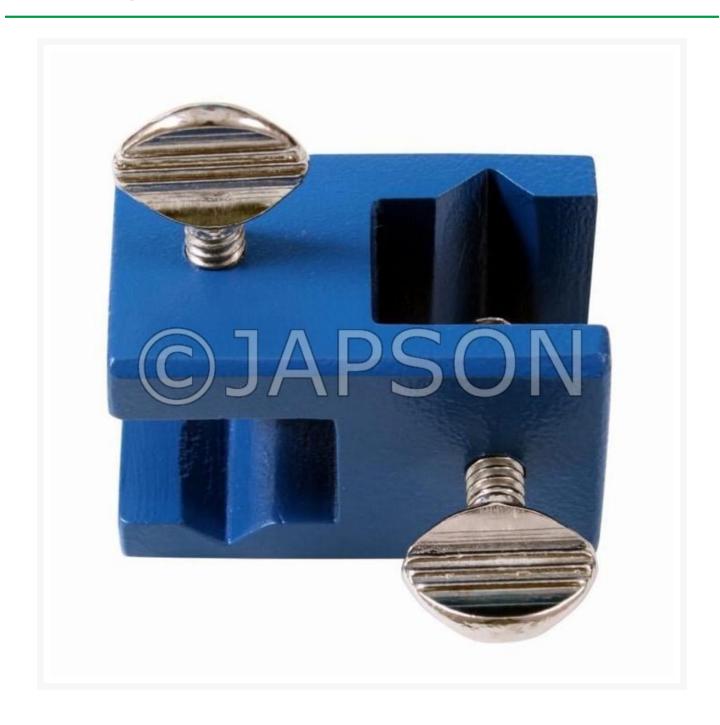

## Boss Head, Rectangular, Euro

## **Description**

Made of pressure die cast aluminum alloy powder coated rectangular shape with double mild steel thumb type screw keys accepts objects up to 18 mm diameter rod both side.

Also available with nickel-plated finishing.

Boss Head, Rectangular, Euro

**Catalog No.** 100317