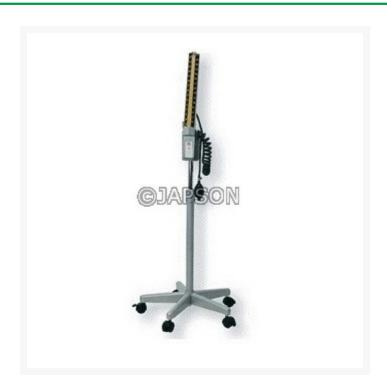

# Blood Pressure Machine, Mercury (Standing Model)

# **Description**

Mercurial Sphygmomanometer is traditional blood pressure measuring instrument with mercury locking facility. Packed in lightweight metal case. Range 0-300 mm Hg

#### Features:

Easy to read with clear tube

Accurate reading.

Emulsoid Bladder & Soft emulsoid Bulb Mercury lock facility. The

Height of pole is adjustable (with range of 105cm to 146cm).

Five wheels with brakes

## **Technical Specification:**

Measure Scope: 0-300mHg

Accuracy: +/-3mmHg Glass Tube: 3.5 to 4.0mm

**Accessories:** 

Cotton/Nylon cuff

Latex Bulb and Inflation Valve