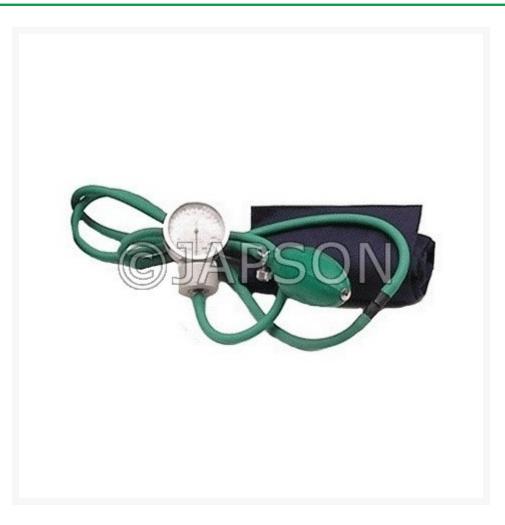

# **Blood Pressure Machine, Aneroid**

# Description

A compact and reliable Sphygmomanometer supplied with adult velcro fabric cuff and precision manometer with clip for fixing.

#### **Features:**

Soft Cotton / Nylon cuff Emulsoid Bladder & Soft emulsoid Bulb Leather bag easy to carry Latex free for safety. Laser engraved dial face for accuracy Accurate to: +/- 3mmHg