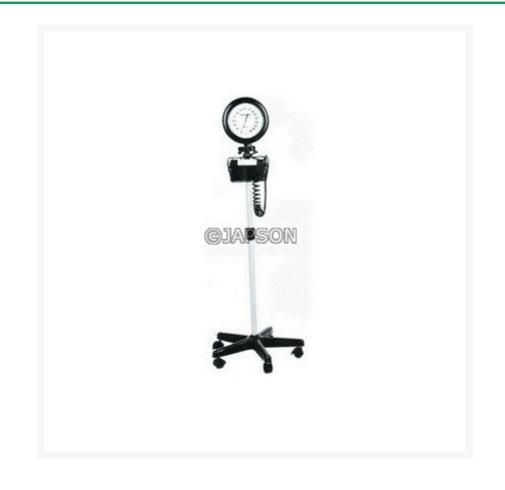

#### **Product Image**

### Description

Round shape 147mm diameter dial. Special precise mechanism, 360 degree swivel for easyreading. Gradient adjustable for easy reading. 5 wheel metal cater with brake. Height of aluminum pole is adjustable (with range of 95-135cm)