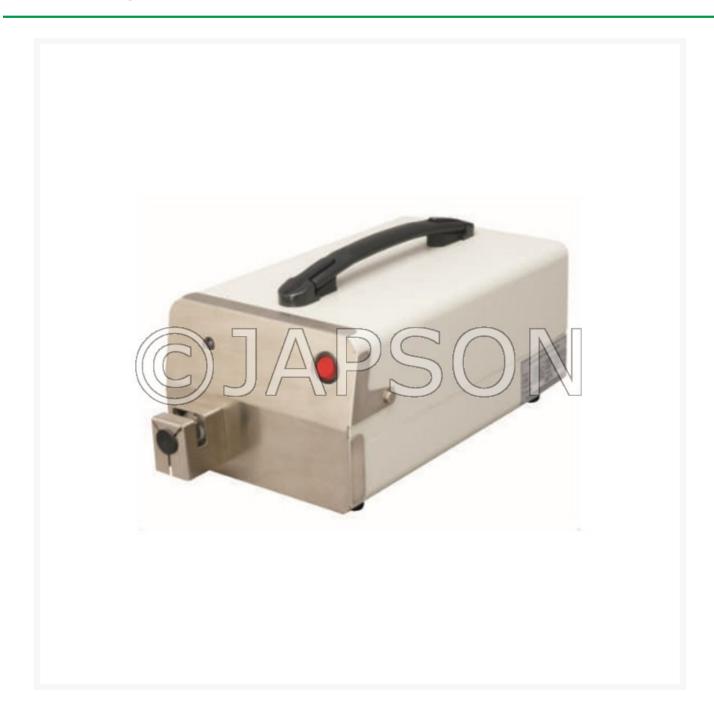

## **Product Image**

#### **Construction:**

- Portable.
- Body made of CRC sheet duly furnished with powder coating.
- The front of tube Sealer is made of Stainless Steel covering and stainless steel Splash Guard.
- The body is fitted with 4 nibber feets.
- lt is also fitted with a Flap for carry the Machine.