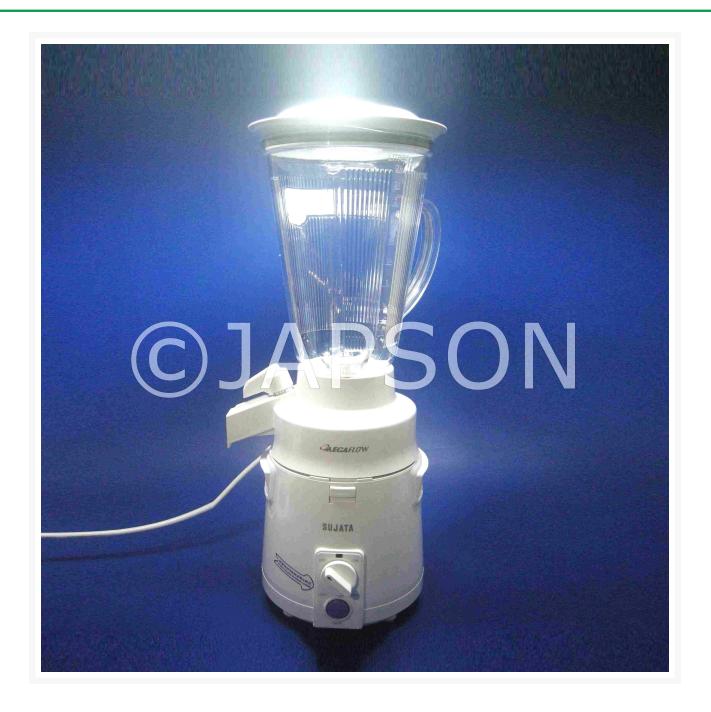

## **Product Image**

#### **SPECIFICATIONS:**

- Glass Blender Jar 1.0 Liter
- Grinder Jar 150 gm
- Chopper Bowl 0.5 Liter
- Rated Power 400 watt
- Rated Voltage 220~240V, 50-60Hz
- Speeds 20000 RPM
- Outer Dimension (L X W X H) 440 x 170 x 265 mm
- Net Weight (Kg) 3.88
- Gross Weight (Kg) 3.195