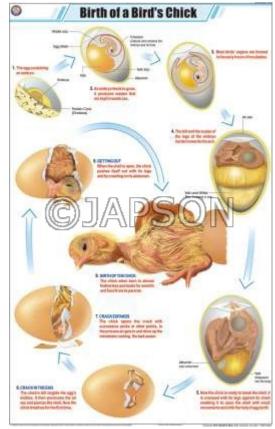

A. Charts, Food Habits of Birds

B. Charts, Birth of a Bird's Chick

C. Charts, Skeleton of a Bird