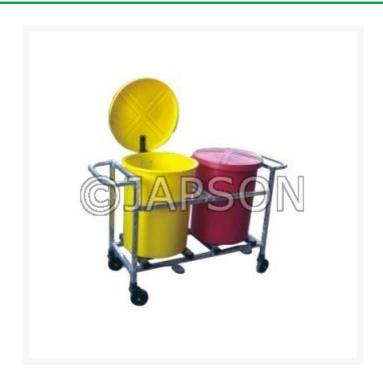

## **Bio Medical Waste Bin**

## **Description**

Model 186

I SS tubular frame work.

Pedal operated Colour Bins.

1 100 mm castors, 2 with Breaks.

Bio Medical Waste Bin

**Catalog No.** 100522