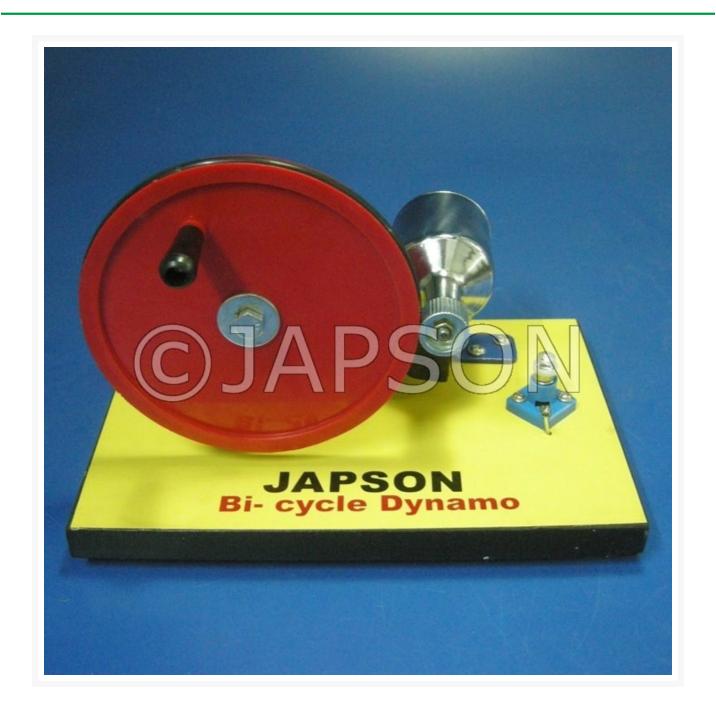

## **Bicycle Dynamo Assembly**

## **Description**

The bicycle dynamo mounted on a base, hand driven wheel provided to generate current to light the bulb placed on the base. Working model.

-

Bicycle Dynamo Assembly

**Catalog No.** 101099