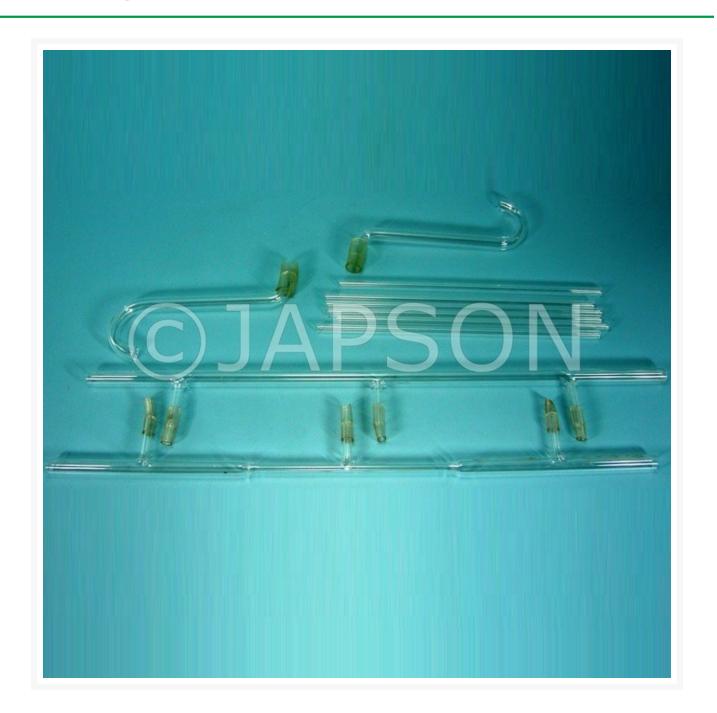

## **Product Image**

### Description

A horizontal tube 500mm long with a bore of 10mm is constructed near its centre & short side tubes are provided in each section for the attachment of glass manometer tubes 270mm long with 8mm bore. The apparatus is supplied complete with three glass manometer tubes & rubber tubes for connecting manometer tubes.