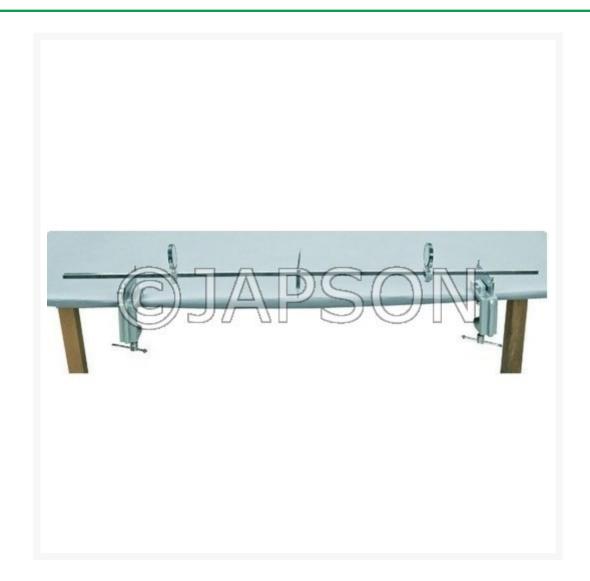

#### **Description**

It consists of a brass beam 9 mm square, one meter long resting on the knife edges of two

heavy table clamps. A sharp knife edge with hanger on the beam. Two tilting type mirrors are also provided for this apparatus. Available with/without weights.

Bending of Beam Apparatus Koenig's Method

**Catalog No.** 100372