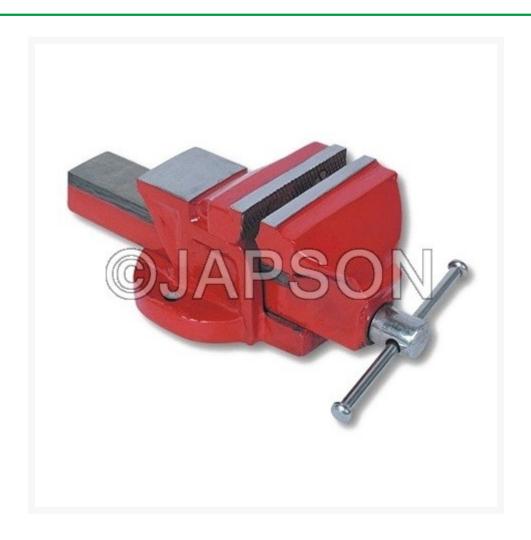

## **Bench Vice**

## **Product Image**

## Description

**Bench Vice** 

| Catalog No. | Size (Inches) | Weight (Kg) |
|-------------|---------------|-------------|
| JD10550     | 4             | 6           |
| JD10551     | 5             | 10          |
| JD10552     | 6             | 12.5        |
| JD10553     | 8             | 15          |
|             |               |             |