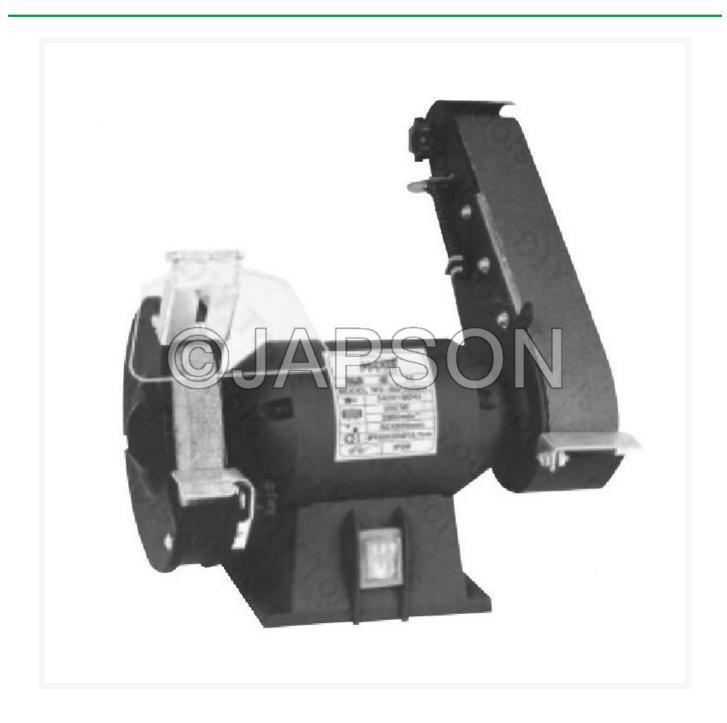

# **Belt Grinder**

## **Product Image**

#### **Features**

- 1. Sturdy Table top model for pre-grinding of metallographical specimen.
- 2. 1440 RPM, standard endless belt.
- 3. Constant tension spring loaded mechanical system.
- 4. Idler pully mechanism.
- 5. Simplified belt release mechanism (On/Off switch)

Model Catalog No.

Belt Grinder 7001 BG