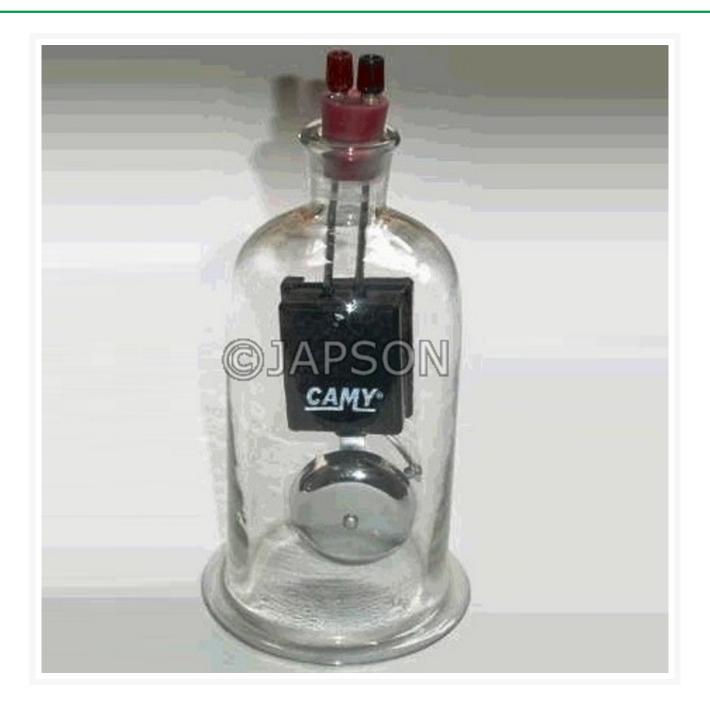

# **Bell in Bell Jar**

## **Description**

Bell In Bell Jar is for use on pump plate not less than 15 cm. dia. Electric Bell operating 4-6 volts AC/DC, suspended on rubber cord in bell jar. Fine coiled wire connections to terminals mounted in rubber bung sealing the jar.