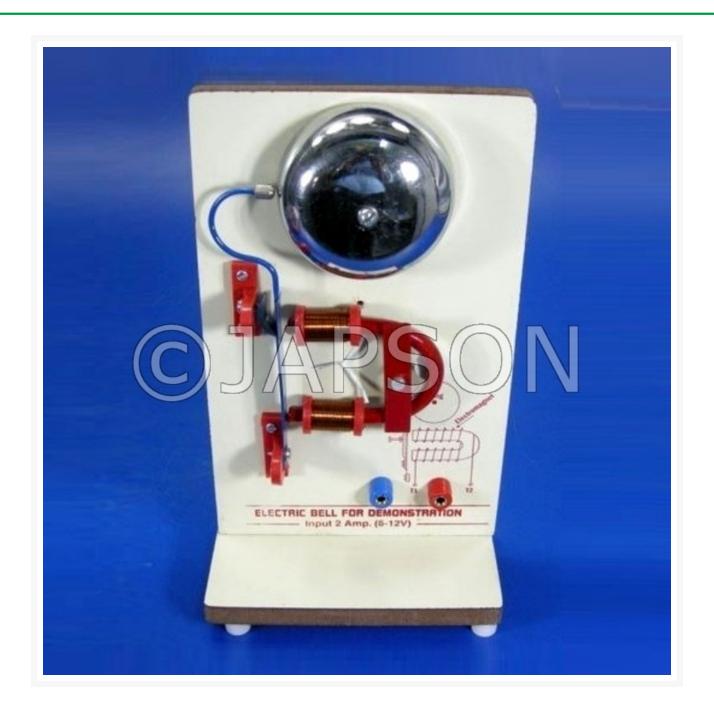

## **Bell Demonstration Model**

## **Description**

Workable on 4-6 Volts DC. All wiring circuits are visible for demonstration, mounted on board, working model.

\_

Bell Demonstration Model

**Catalog No.** 101098