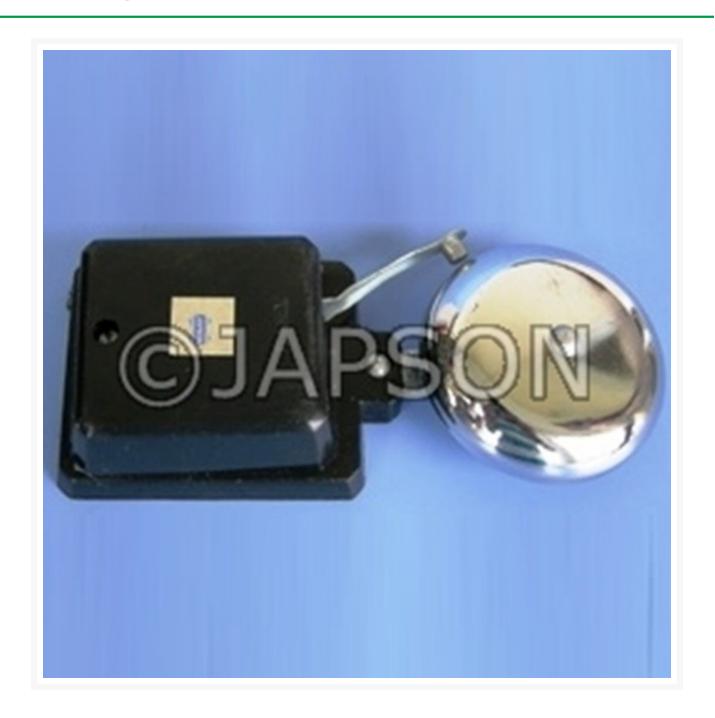

## **Product Image**

### Description

With detachable plastic cover and dome gong. For use on 3 to 12V AC/ DC Supply.