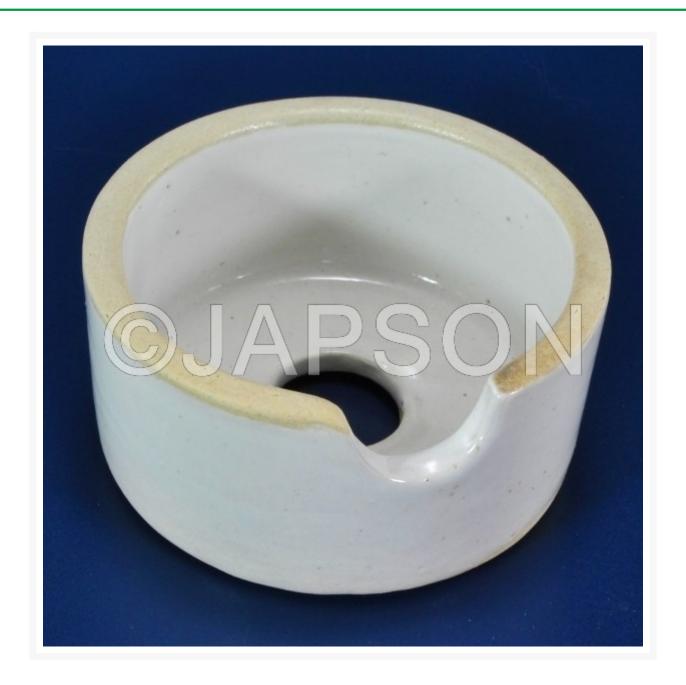

# **Beehive Shelves**

## **Product Image**

### **Top Porous**

| Catalog No. | Diameter x Height (in mm) |
|-------------|---------------------------|
| JW50101     | 50x35                     |
| JW50102     | 60x35                     |
| JW50103     | 75x35                     |
| JW50104     | 85x35                     |
| JW50105     | 100x35                    |