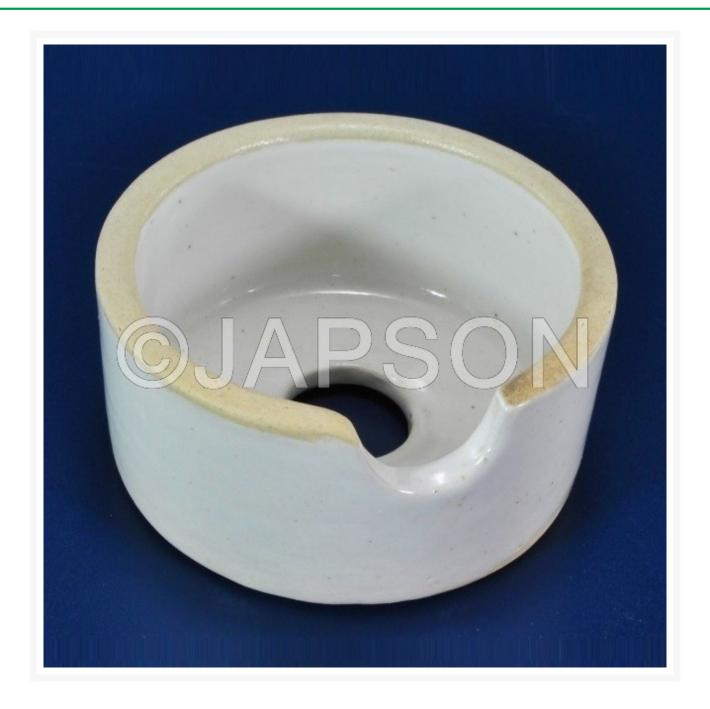

# Bee Hive Shelves, Porcelain

## **Description**

Top Porous Beehive Shelves, Top Porous

Standard Size.

#### Catalog No. Particulars

JZ00230 Bee Hive Shelves, Porcelain

A quality product from JAPSON ideal for use in School Laboratories in developing countries of Asia, Africa and South America.

Standard specifications for school laboratory use. Ideal mix of Quality and Economy. Other configurations and superior quality available for specific use or for developed countries.