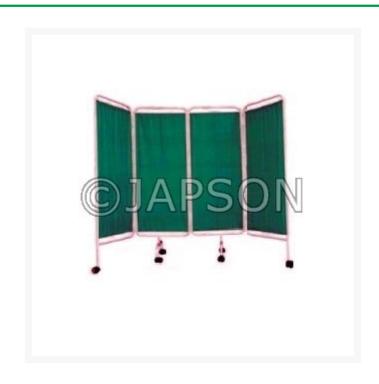

## **Bed Side Screen**

## Description

Model 183

I MS powder coated Frame work.

- 4 equal partitions, 5 cm castors.
- I Size : 270L x 180 H cm.

Bed Side Screen

**Catalog No.** 100518