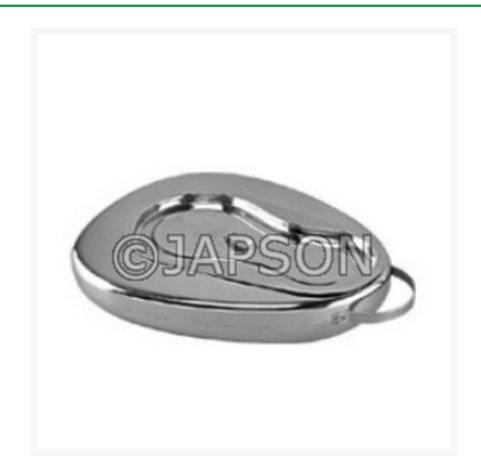

## Bed Pan Seamless, Stainless Steel

## **Description**

Made up of Stainless Steel seamless

| Catalog No. | Particulars                                     |
|-------------|-------------------------------------------------|
| JH10090     | Bed Pan seamless with cover, Stainless Steel    |
| JH10091     | Bed Pan seamless without cover, Stainless Steel |