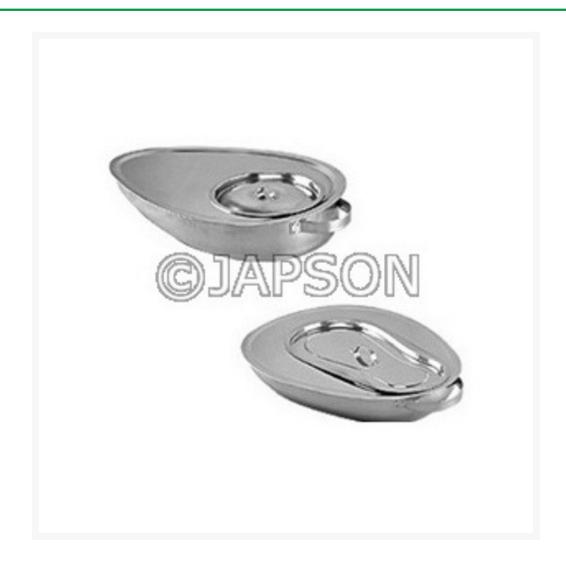

## Bed Pan, Stainless Steel

## **Product Image**

## **Description**

Made up of Stainless Steel

Catalog No. Particulars

| JH10080 | Bed Pan Female With Cover    |
|---------|------------------------------|
| JH10081 | Bed Pan Female Without Cover |
| JH10082 | Bed Pan Male With Cover      |