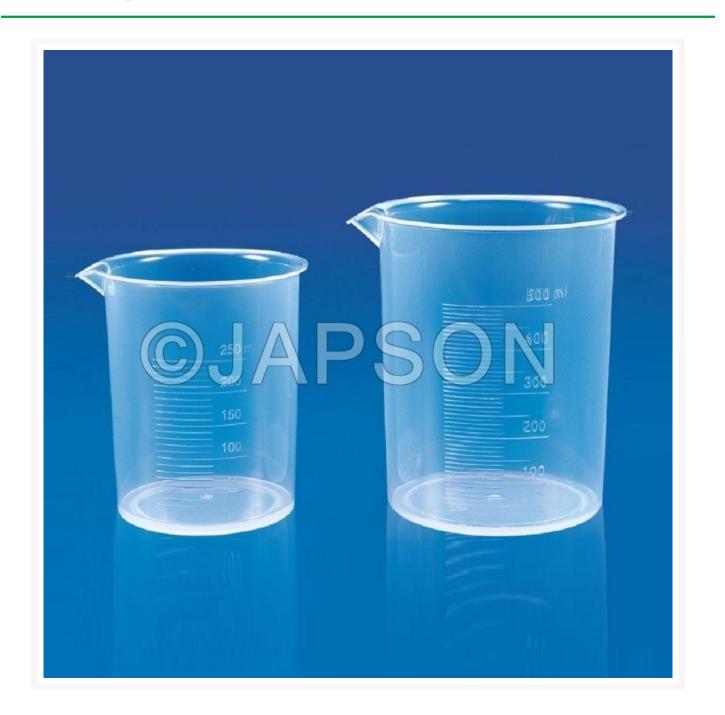

## **Product Image**

#### Material : Polypropylene

Beakers, moulded in Polypropylene, have excellent clarity and very good chemical resistance. These autoclavable Beakers have prominently raised graduations on the outer surface. Pouring a solution becomes very convenient because of its tapered spout.