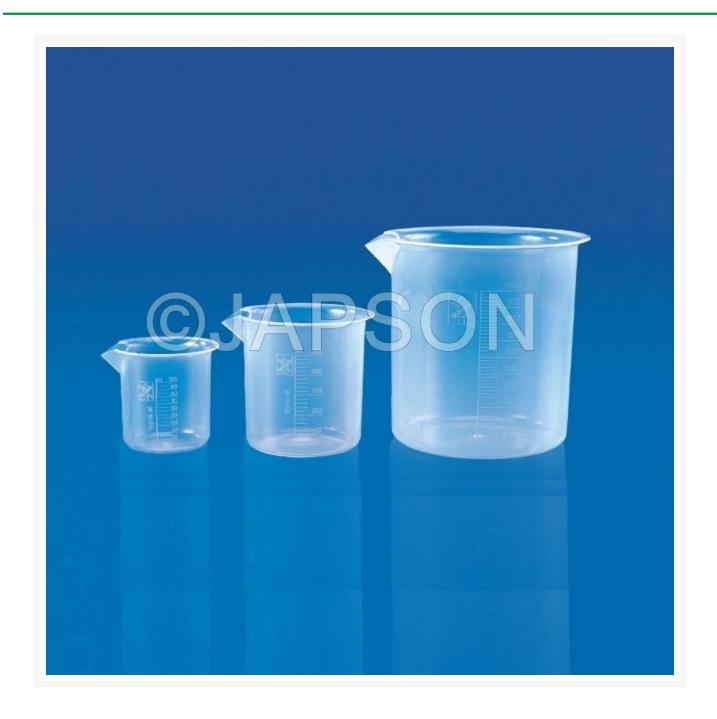

## **Product Image**

### Material: Polypropylene

Beakers, moulded in Polypropylene, have excellent clarity and very good chemical resistance. These autoclavable Beakers have prominently raised graduations on the outer surface. Pouring a solution becomes very convenient because of its tapered spout.