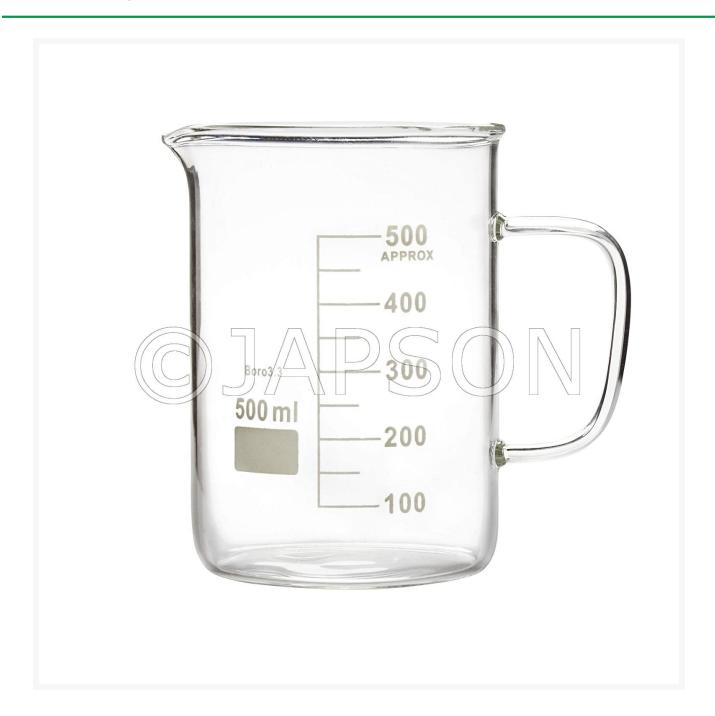

## **Beaker with Handle**

## **Description**

- Made From High Quality Borosilicate 3.3 Glass.
- With Handle.
- Graduation for easy reading.

| Capacity (mL) | Graduation (mL) | Range (mL) |
|---------------|-----------------|------------|
| 250           | 25              | 25-200     |
| 500           | 50              | 50-400     |
| _             |                 |            |

Beaker with Handle

**Catalog No.** 100974