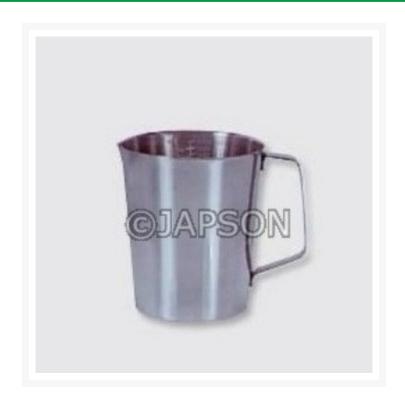

## Beaker-Taper, Stainless Steel

## **Description**

Made up of Stainless Steel.

| Catalog No. | Particulars                                               |
|-------------|-----------------------------------------------------------|
| JH10381     | Beaker-Taper, Capacity 500ml, Diameter 94, Height 116mm   |
| JH10382     | Beaker-Taper, Capacity 1000ml, Diameter 120, Height 133mm |
| JH10383     | Beaker-Taper, Capacity 2000ml, Diameter 140, Height 170mm |