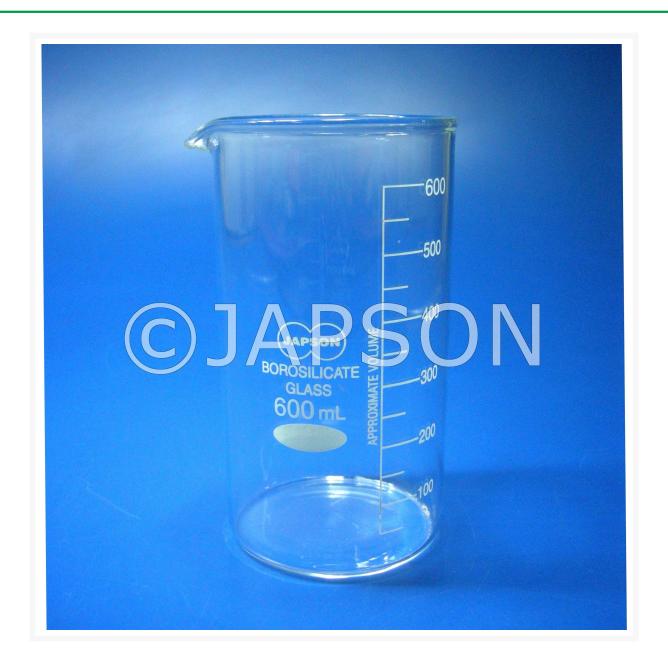

# Beaker, Tall Form, Borosilicate Glass

## **Description**

Material: Borosilicate Glass

Graduated to indicate the approximate content

The Spout design enables clean and precise pouring

Uniform wall thickness distribution improves mechanical & thermal properties & makes it ideal for heating liquids

The easy-to-read scale and large labelling field makes marking easier

High resistance to chemical attack

**Ideal for Titrations** 

### Capacity (ml)

| 50   | 101402 A |
|------|----------|
| 100  | 101402 B |
| 150  | 101402 C |
| 250  | 101402 D |
| 500  | 101402 E |
| 600  | 101402 F |
| 800  | 101402 G |
| 1000 | 101402 H |

Note: Beakers are also available without spout.