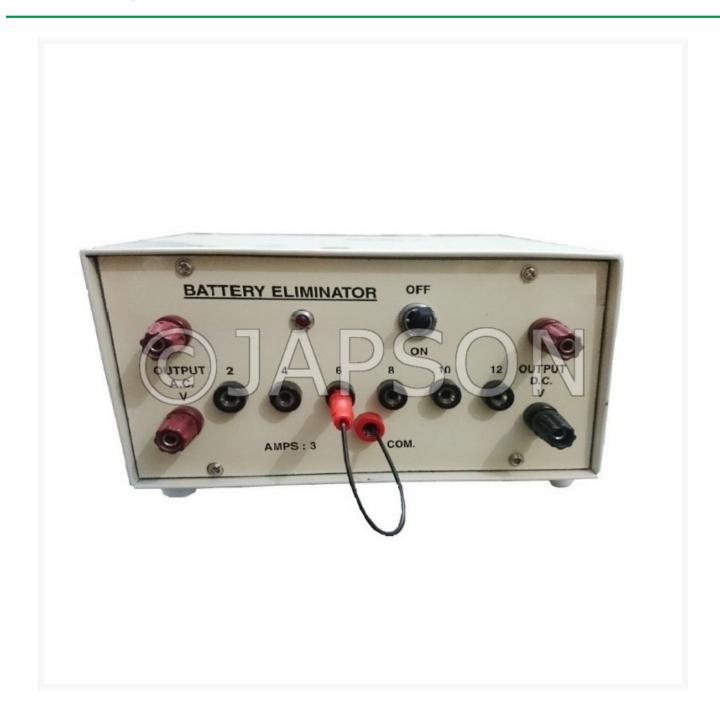

## **Battery Eliminator**

## **Product Image**

## **Description**

Workable on 220V, housed in steel cabinet. Socket provided for selection of volts output with ON/OFF Switch and main indication.

Model 16A - 2 to 12V, 3Amps

Model 16B - 2 to 12V, 4Amps