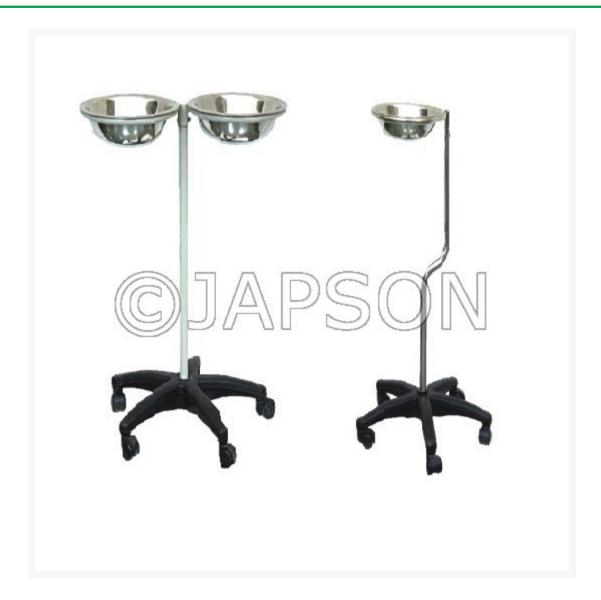

## **Basin Stand - Single/Double**

## **Product Image**

## **Description**

Model 176

- MS powder coated Tubular Column.
- Plastic Base with 5 cm castors.
- SS removable Bowls.

Basin Stand - Single/Double

**Catalog No.** 100513