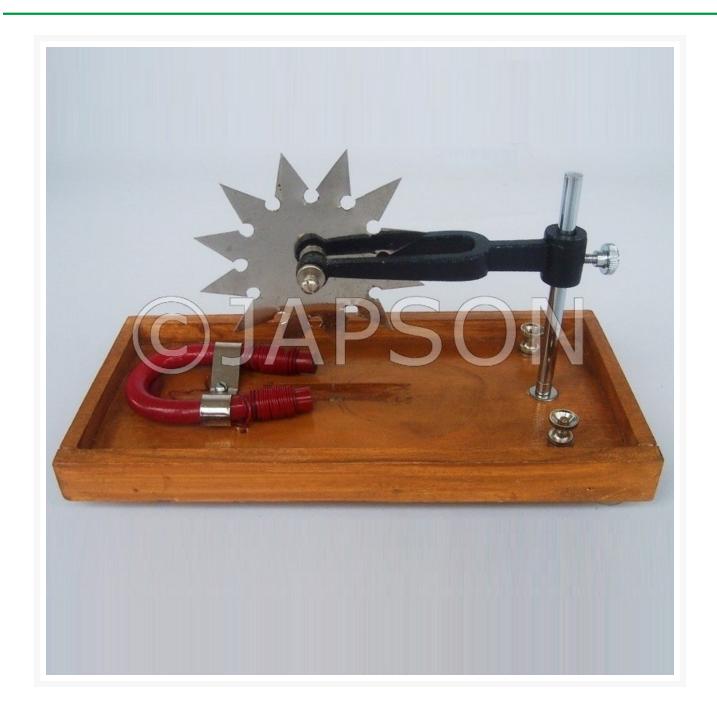

## **Description**

Barlows Wheel Apparatus is used for demonstrating the conversion of electric energy into mechanical energy. Star-shaped copper disc rotatable vertically on pair of adjustable centers and dipping into mercury trough between the vertical limbs of a small horseshoe magnet on a wood base. Disc adjustable vertically on metal pillar which is connected to one of two terminals mounted on base.

The other terminal is connected to the mercury trough.

Supplied withour Mercury.

| Catalog No. Part | ticulars |
|------------------|----------|
|------------------|----------|

JZ00200 Barlows Wheel apparatus