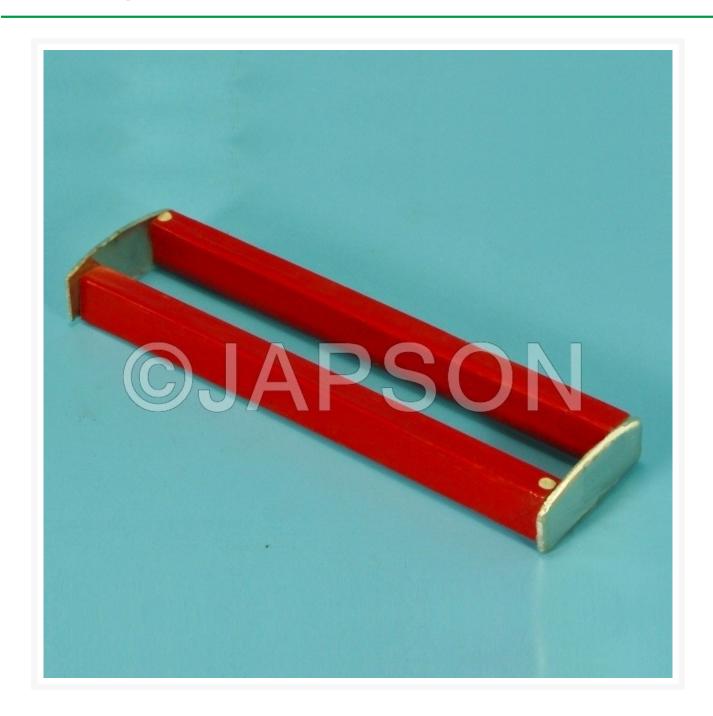

## **Product Image**

### **Description**

Alnico magnets of superior strength are supplied in pairs with keepers. North pole clearly marked. Having strong lasting power.