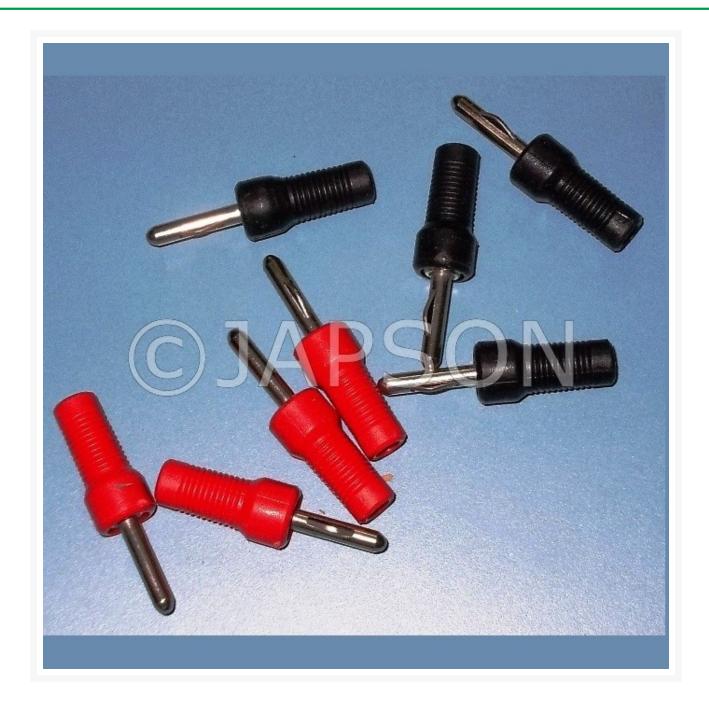

## **Product Image**

## **Description**

Banana Plugs are used for joining wires to equipment. These products are extremely robust in nature and ensure long lasting service life. These products are technically accurate and offer trouble-free performance with accurate results.

Available in Regular and Stackable Types.

| Catalog No. | Particulars                   |
|-------------|-------------------------------|
| JZ00170     | Banana Plug, Red              |
| JZ00171     | Banana Plug, Black            |
| JZ00172     | Banana Plug, Red, Stackable   |
| JZ00173     | Banana Plug, Black, Stackable |