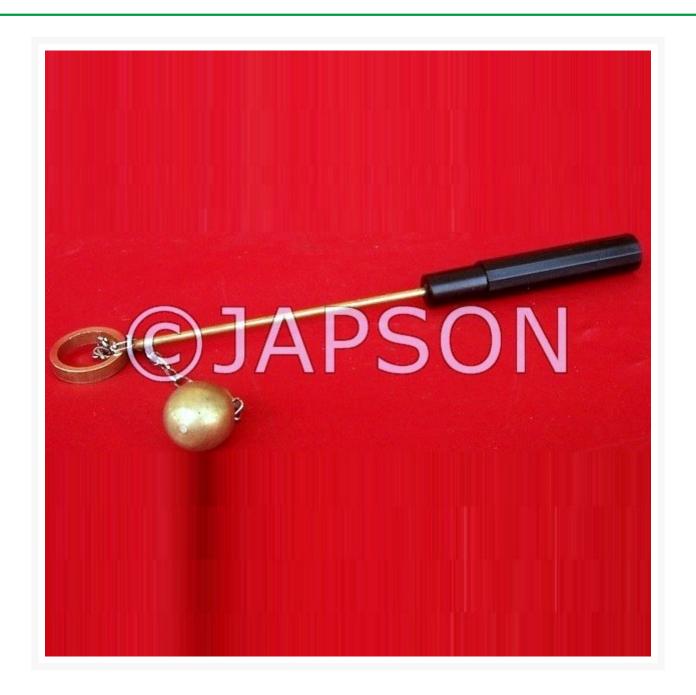

# **Ball and Ring apparatus, Brass**

## **Description**

Ball And Ring Apparatus is used for demonstrating thermal expansion, comprising a captive brass ball of 19mm secured to a mounted brass ring by a chain. Ring mounted on rod with a wooden handle. The ball passes through the ring when cold but will not pass through after being heated.