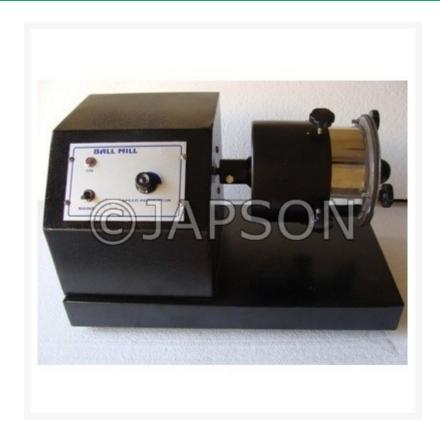

## Ball Mill, 25 KG

## **Product Image**

## **Description**

Motor: - 1 HP Single phase with Gear Box operated by 220 Volt AC

Body: - MS Engle and Sheet Metal, Heavy Body

- Energy Meter
- Digital R.P.M.
- Speed Variable
- Outer Jar Aluminum & Inner Jar Stainless Steel 304
- R.P.M.: 40 to 80
- Balls:-: 25 mm & 32mm, Approx 5 kg