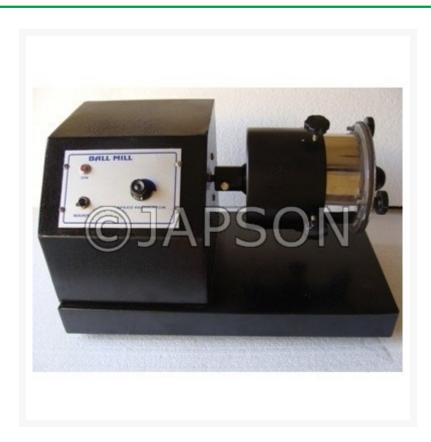

## Ball Mill, 10 KG

## **Product Image**

## Description

Motor: -  $\frac{1}{2}$  HP Single Face with Gear Box operated by 220 Volt AC Body: - MS Engle and Sheet Metal, Heavy Body

- Outer Jar Aluminum & Inner Jar Stainless Steel 304
- R.P.M. : 60 fix
- Balls:- : 25 mm & 32mm, Approx 3 kg
- Dimension :- : (Lenght 36, Breadth 14, Height 22)