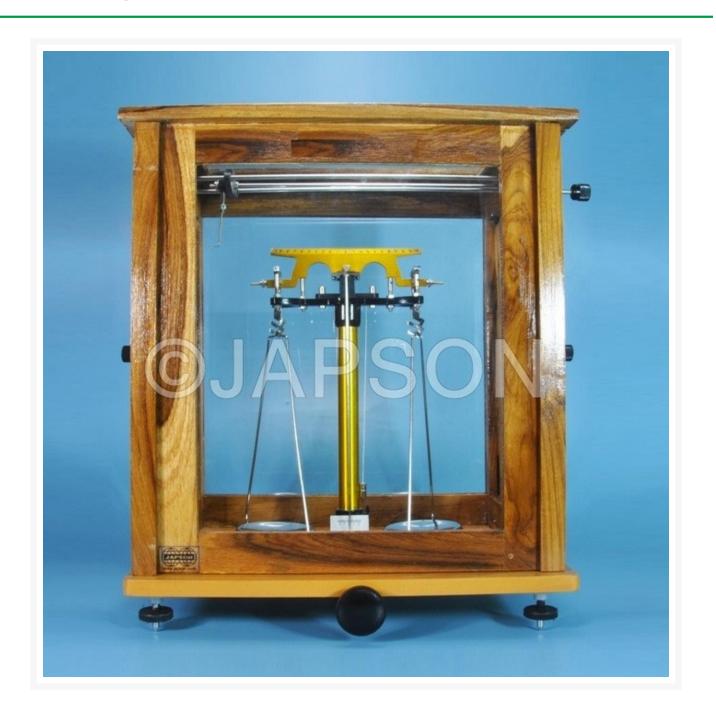

## **Product Image**

## Description

Balance has a brass beam and 50 graduated notches on either side of zero with rider arrangement. With 6 point arrestment. Balance has agate knife edges and stainless steel pans of 7.5 cm diameter. It has a capacity of 200 grams and sensitivity of 0.2mg. In wooden case with glass window & leveling screws