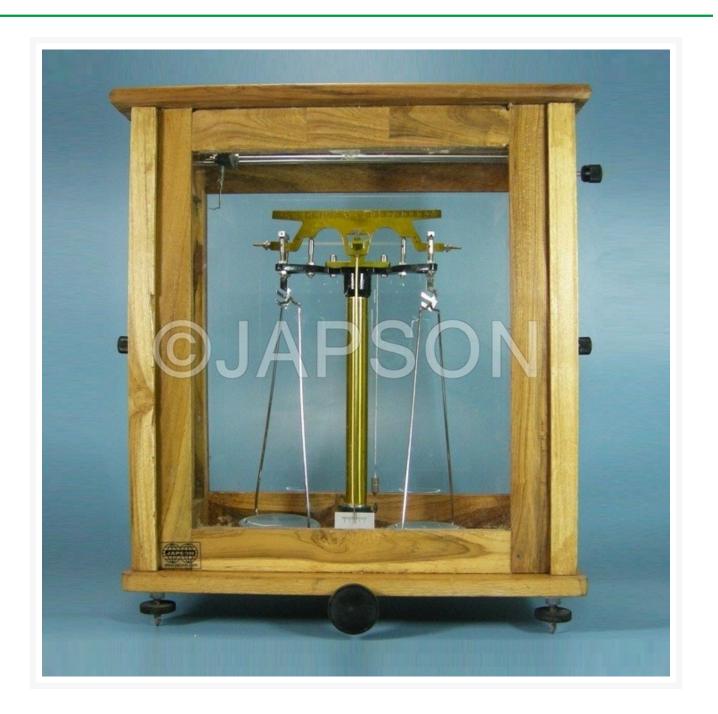

## **Product Image**

## Description

Balance has a brass beam and 50 graduated notches on either side of zero with rider arrangement. With 0.01mg self acting parallel arrestment of the beam. Balance has agate knife edges and stainless steel pans of 7.5 cm diameter. It has a capacity of 200 grams and sensitivity of 0.1mg. In wooden case with glass window & leveling screws