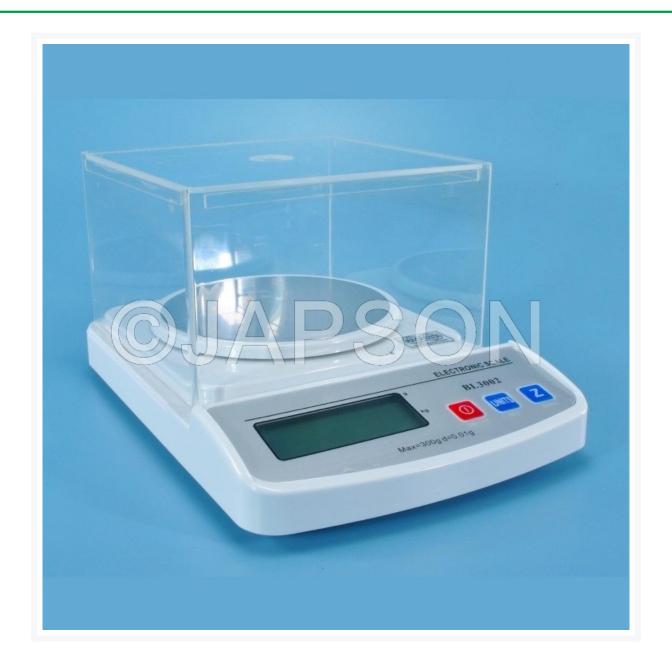

## **Product Image**

## **Description**

Max. capacity: 300 g

Readability: 0.01 g (10 mg)

Tare range: 300 g Pan Size: 90 mm Dia. Stabilization time: 1.5 s Display: Blue Backlit LCD

Supplied with wind shield

with power adapter

Calibration: External