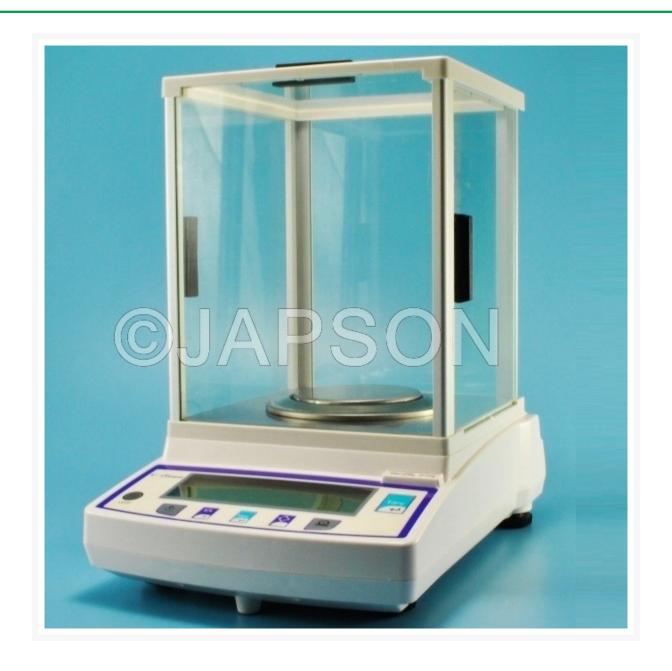

### **Description**

Max capacity: 200 g
Readability: 0.001 g
Tare range: -200 g
Repeatability: 1 mg
Linearity: + 2 mg
Pan size: Dia. 90 mm
Stabilization time: 2-3 s
Display: LCD (backlit)
Calibration: External