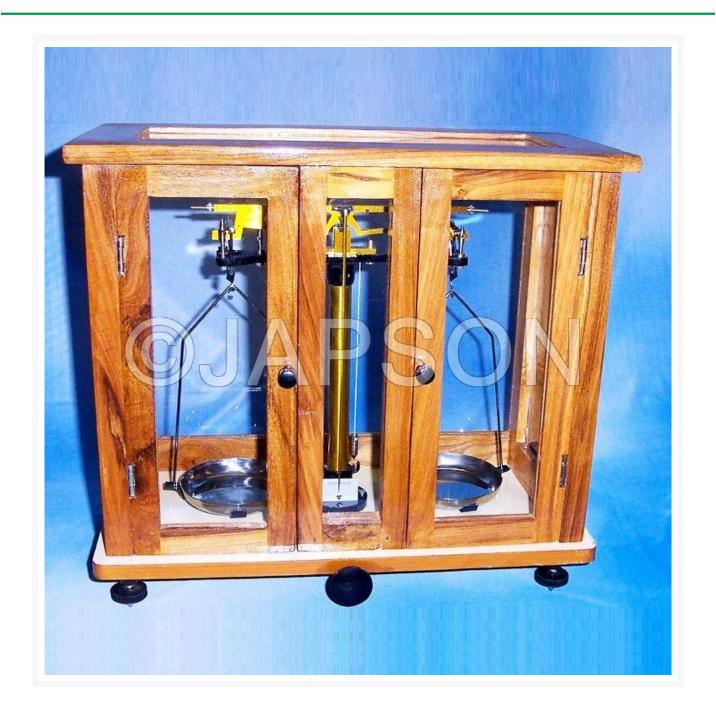

## Balance, Double Pan, Physical

## **Description**

With open type brass beam and beam supports. Balance has agate knife edges and stainless steel pans of 10 cm diameter. It has a capacity of 250 grams and sensitivity of 2mg. Finished in durable black enamel with chrome plated fittings. Mounted on polished, heavy wooden base with leveling screws.

| Catalog No. | Model                                                            |
|-------------|------------------------------------------------------------------|
| JW70901     | Balance, Double Pan, Physical, Open Type                         |
| JW70902     | Balance, Double Pan, Physical, In wooden case with glass windows |