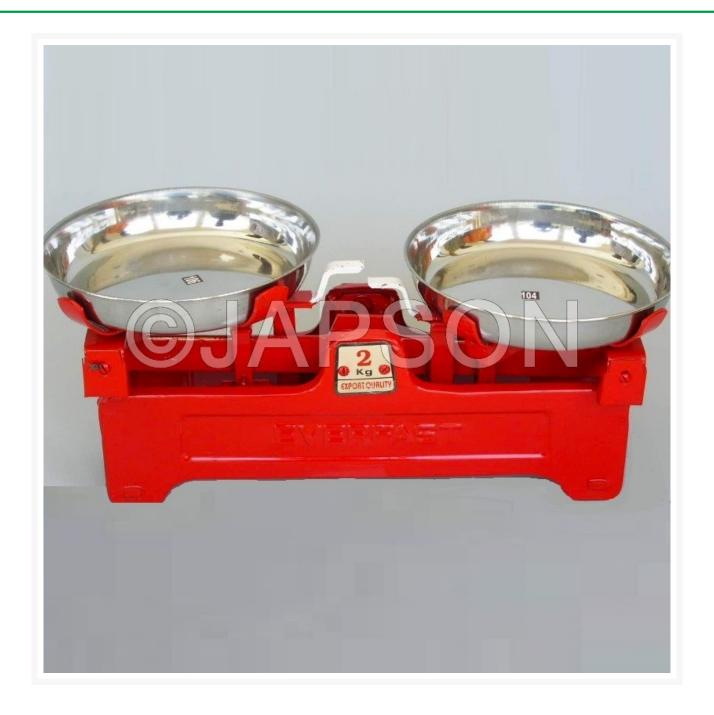

## **Description**

Balance is in painted metal body with equal arms. Both arms have provision to take scoop shaped container to contain objects to be weighted.

| Catalog No. | Capacity(in Kg) |
|-------------|-----------------|
| JW71101     | 1Kg             |
| JW71102     | 2Kg             |
| JW71103     | 5Kg             |
| JW71104     | 10Kg            |