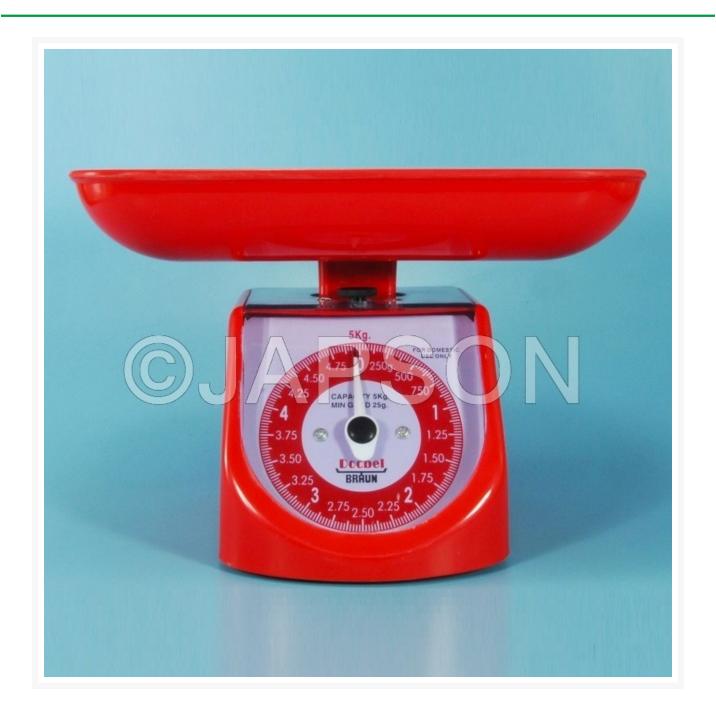

## **Product Image**

## **Description**

The balance is in plastic case with circular scale protected by a transparent cover. With tare and zero adjustment and removable plastic pan.

| Catalog No. | Capacity( in gm) |
|-------------|------------------|
| JW71501     | 500g x 2g        |
| JW71502     | 1Kg x 5g         |
| JW71503     | 2kg x 10g        |
| JW71504     | 5kg x 25g        |