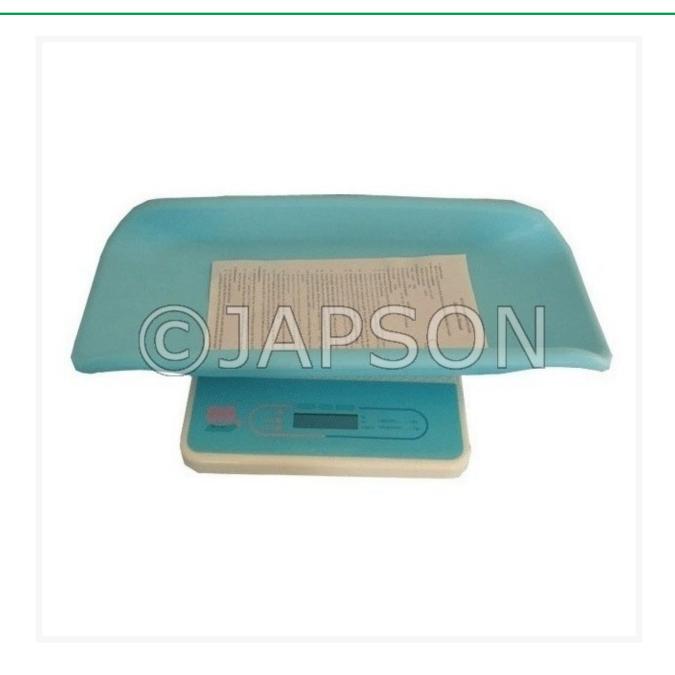

## **Product Image**

#### **Features:**

-Display: LCD kilograms and pounds interchangeable.

-Max capacity: 20kgs. -Precision: 20 grams.

-Power: 4 x 1.5v.

Catalog No. Particulars

JW72280 Baby Weighing Scale (Digital/Electronic)