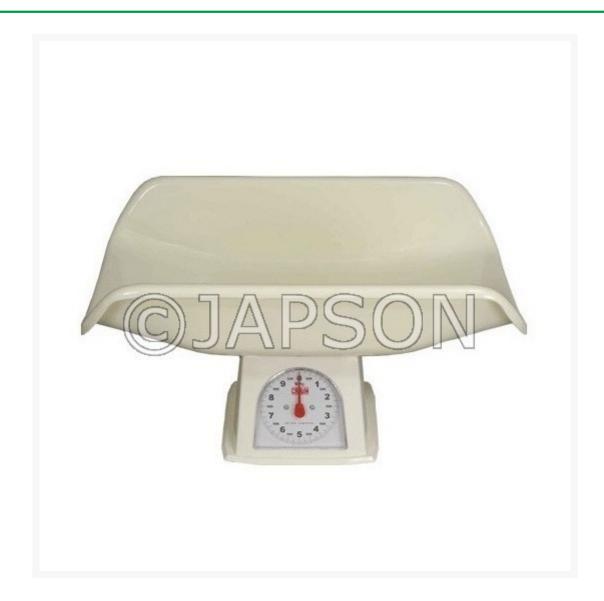

# **Baby Weighing Scale, Manual**

## **Description**

Pan Size: 550 x 300 x 185mm

| Catalog No. | Particulars                                       |
|-------------|---------------------------------------------------|
| JW72270     | Baby Weighing Scale, Manual, 10 kg. x 0.50 grams. |
| JW72271     | Baby Weighing Scale, Manual, 16 kg. x 0.50 grams. |
| JW72272     | Baby Weighing Scale, Manual, 20 kg. x 0.50 grams. |