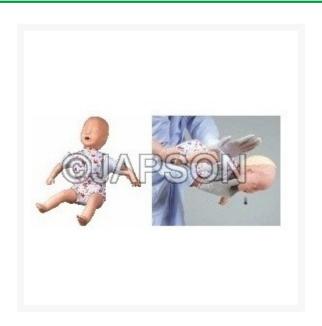

## **Baby Obstruction Model**

## **Product Image**

## **Description**

Full-body life like baby Specifically designed for professional training of Heimlich manoeuvre, foreign-body airway obstruction feature provide a realistic condition for releasing of a foreign-body obstruction through back blows and chest-thrust techniques.