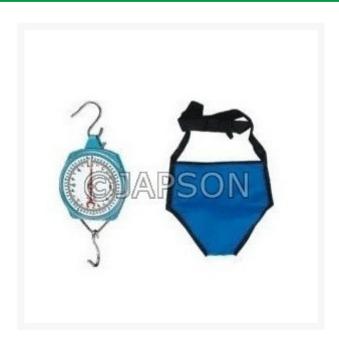

# **Baby Hanging Scale, 25 kg**

#### **Features:**

-Measuring range: 0-99 cm.

-Graduations: 1mm.

Catalog No. Particulars

JW72320 Baby Hanging Scale, 25 kg