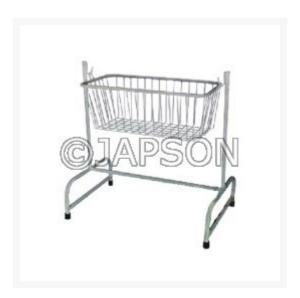

## **Baby Cradle**

## **Product Image**

## **Description**

Model 122

- MS tubular frame work powder coated finishing.
- SS wire mess bucket.

Baby Cradle Catalog No. 100480