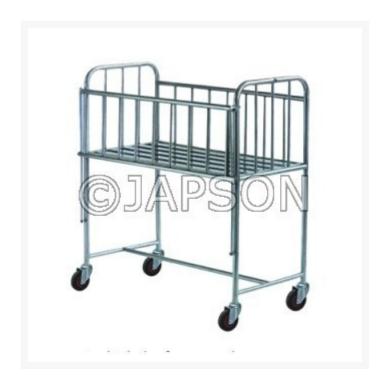

# **Baby Cot, Stainless Steel**

#### Model 120

- Stainless steel tubular frame work.
- SS Top platform & SS Panels.
- 5 cm thick PU form Mattress.
- Full Length Up down MS tubular Railing.
- Size : 900L x 600W x 600H mm.

Baby Cot, Stainless Steel