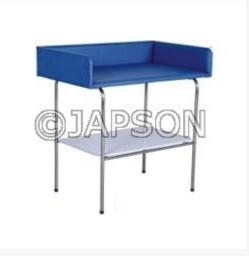

## **Baby Changing Table**

## Description

Model 121

- I SS frame work, PU foam mattress top.
- 3 side border and Under shelf provision.
- Size : 80L x 45W x 90H cm.

**Baby Changing Table** 

Catalog No. 100479