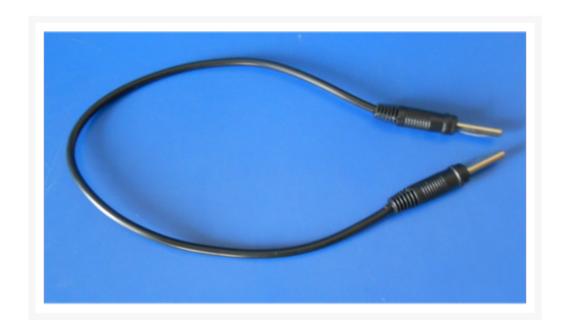

# **BLACK CONNECTING WIRES WITH TERMINALS**

## **Description**

High-quality black connecting wires, 60 cm in length, equipped with terminals for secure electrical connections.

**Particulars** Catalog no

103646 **BLACK CONNECTING WIRES WITH TERMINALS** 