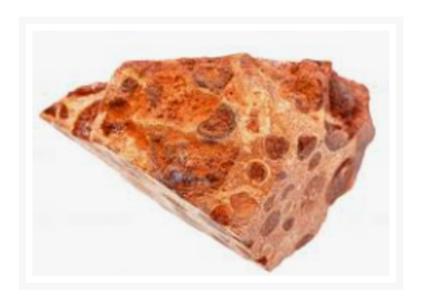

## **BAUXITE ROCK**

## **Product Image**

## **Description**

The sample size is from 7CM to 10CM

Catalog No. Particular

103343 BAUXITE ROCK